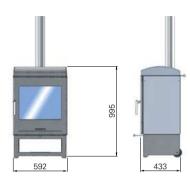

#### **HEAT & GRILL**

WEIGHT 116KG

#### **CLEAN BURN**

**OUTDOOR HEATER** 

WEIGHT 107KG