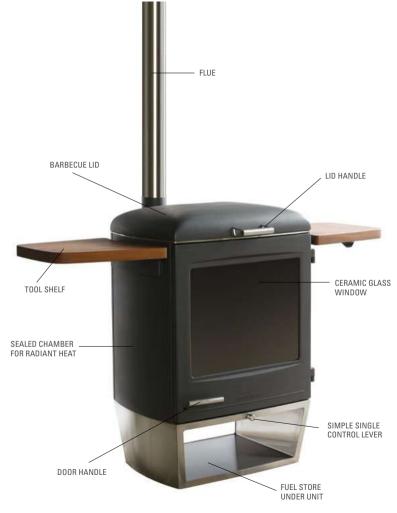

#### Drawn from our indoor Stove expertise

- Single lever air control
- Fully sealed chamber
- Minimal smoke emissions
- Log Store base

#### QUALITY COOKING EXPERIENCE

- Fully rotatable grill for cooking different sizes and cuts of meat
- Removable grill for wok cooking
- Fully insulated lid with thermal rotation to reduce heat loss
- Variable cooking modes
- Self-Cleaning

#### **EFFICIENT**

The heat is delivered from a sealed chamber, meaning that the burn rate and heat output can be regulated by a simple control system.

All products in the HEAT Collection are fitted with an air flow lever allowing ease of temperature control as well as reducing the need for more fuel at a time, than necessary.

All emissions are sent up the flue, rather than covering everyone and everything in clouds of smoke – a first for an outdoor heater using wood. It is a safe way to enjoy an outdoor fire and due to the progressive technology, the glass will stay clean and the flames visible.

#### **HEATING**

The heater operates in the same way as a wood burning stove with a single lever to control air flow into the chamber and subsequently the level of heat generated. The glass door allows the fuel to be replenished with ease, with the glow of the flames being always visible.

#### COOKING

The movement of a steel baffle plate inside the chamber changes the appliance from heating mode into cooking mode in minutes.

The combustion technology used in our range of indoor wood burning stoves has been adapted to provide a degree of temperature control that is uniquely sensitive and responsive to a barbecue.