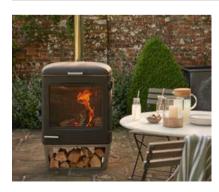

## **CLEAN BURN**

#### GET MORE FROM YOUR GARDEN, ALL YEAR ROUND

Clean Burn is an eco-friendly outdoor wood burning stove. Using the same advanced technology as our collection of indoor wood burning stoves, this outdoor heater emits a substantial amount of glowing heat, producing next to no smoke and runs on very little fuel.

Clean Burn is at the forefront of innovation for outdoor heating and will significantly increase the amount of time you spend in the fresh air, extending the enjoyment of your garden, terrace or balcony throughout the year. For those who already own a barbecue and love spending time outside but feel their plans are often dictated by the weather, this is the solution.