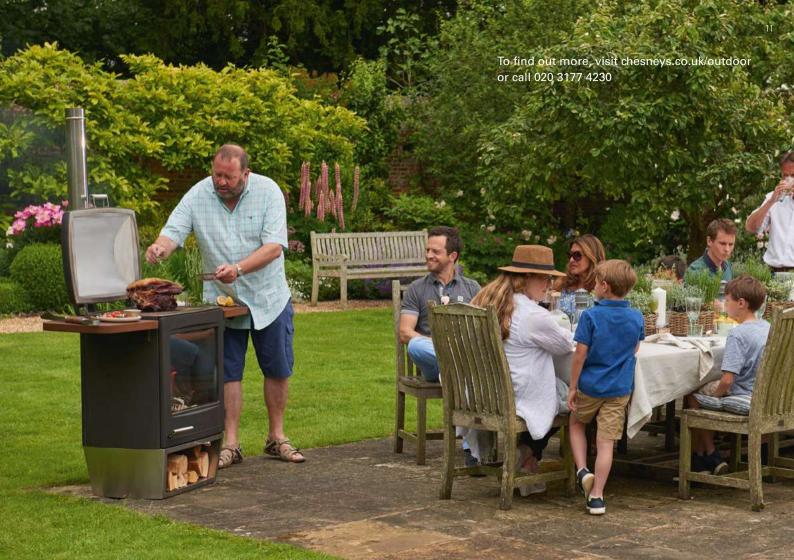

#### COOK, EAT AND RELAX OUTSIDE, WHENEVER YOU WANT

The Heat & Grill is a high performance dual-function heater barbecue which has been made for those who love nothing more than firing up the barbecue for a spontaneous outdoor feast or simply looking for ways to use their precious outdoor space more often.

The grill size is ideal for rustling up some sausages and burgers for a party of 6-8 using fine grade charcoal or popping a pizza stone on the grill, closing the lid and achieving perfectly cooked crisp pizza in minutes, over kiln dried logs. The elegant design will suit any exterior style and encourage you to get outside more, even if it is just to have a cup of coffee with the newspaper, on a sunny but cooler day.

EMPLOYING CHESNEYS'
AWARD WINNING
STOVE TECHNOLOGY,
THE HEATER BARBECUES
ALL DELIVER A
BEAUTIFUL RADIANT
HEAT AND A GREAT
COOKING EXPERIENCE