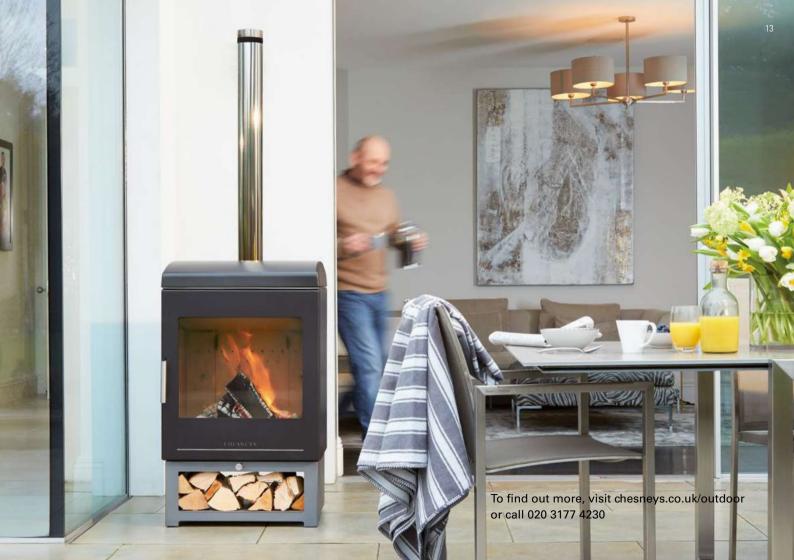

## CLEAN BURN XL

#### THE XL WILL MAKE THAT 'ROOM OUTSIDE' INTO A 'LIVING ROOM'

A hugely powerful wood burning Garden Heater, the Clean Burn XL has been created to offer even greater heat output than the Clean Burn, a pleasing landscape format and the flexibility to be positioned to suit your outside space. Modular in design, the burner offers a 110cm wide fire chamber with a panoramic glass window for a spectacular view of the fire, while the optional chunky wood store provides a stylish base and ample storage for logs.

Ideal as a standalone or positioned on a wall or raised area, it's is also easily incorporated into a bespoke garden build, at a height to suit you.

DESIGNED FOR LARGER
OUTDOOR SPACES, THE XL
PRODUCES A PRODIGIOUS
AMOUNT OF RADIANT
HEAT WITH FAR LOWER
EMISSIONS AND SMOKE
THAN AN OPEN FIREPIT.