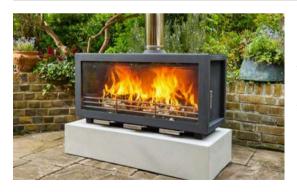

## CLEAN BURN XL

#### THE XL WILL MAKE THAT 'ROOM OUTSIDE' INTO A 'LIVING ROOM'

A hugely powerful wood burning Garden Heater, the Clean Burn XL has been created to offer even greater heat output than the Clean Burn, a pleasing landscape format and the flexibility to be positioned to suit your outside space. Modular in design, the burner offers a 110cm wide fire chamber with a panoramic glass window for a spectacular view of the fire, while the optional chunky wood store provides a stylish base and ample storage for logs.

Ideal as a standalone or positioned on a wall or raised area, it's is also easily incorporated into a bespoke garden build, at a height to suit you.

DESIGNED FOR LARGER
OUTDOOR SPACES, THE XL
PRODUCES A PRODIGIOUS
AMOUNT OF RADIANT
HEAT WITH FAR LOWER
EMISSIONS AND SMOKE
THAN AN OPEN FIREPIT.