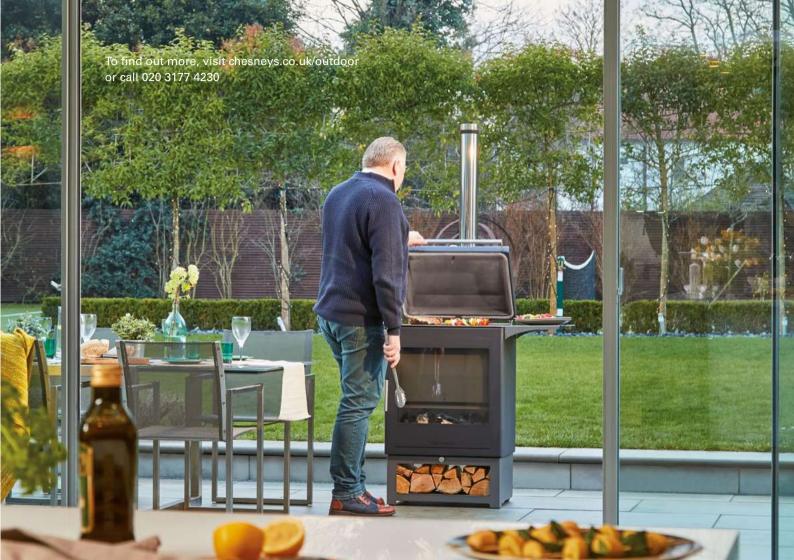

#### **DUAL FUNCTION**

The Heat & Grill and Gourmet Range are the first single appliances on the market to successfully combine an efficient outdoor heater with a barbecue, using innovative technology only seen in indoor wood burning stoves.

It is an entirely unique way to heat the outdoors and will enhance outdoor living. The supreme temperature control allows a variety of cooking options: low and slow to high heat wok.

#### COOK, EAT AND RELAX OUTSIDE, WHENEVER YOU WANT

The Heat & Grill is a high performance dual-function heater barbecue which has been made for those who love nothing more than firing up the barbecue for a spontaneous outdoor feast or simply looking for ways to use their precious outdoor space more often.

The grill size is ideal for rustling up some sausages and burgers for a party of 6-8 using fine grade charcoal or popping a pizza stone on the grill, closing the lid and achieving perfectly cooked crisp pizza in minutes, over kiln dried logs. The elegant design will suit any exterior style and encourage you to get outside more, even if it is just to have a cup of coffee with the newspaper, on a sunny but cooler day.