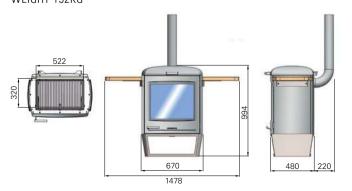

h ease, with the glow of the flames being always visible.

#### COOKING

The movement of a steel baffle plate inside the chamber changes the appliance from heating mode into cooking mode in minutes.

The combustion technology used in our range of indoor wood burning stoves has been adapted to provide a degree of temperature control that is uniquely sensitive and responsive to a barbecue.







#### MAINTENANCE

CHESNEYS' INVALUABLE INFORMATION SHEETS, GUIDES AND MANUALS, ARE AVAILABLE TO DOWNLOAD, VISIT CHESNEYS.CO.UK/OUTDOOR



Chesneys pursues a policy of continuing improvement in design and performance of its products. The right is therefore reserved to vary specifications without notice.

© Chesneys 2021



#### **HEAT & GRILL**

WEIGHT 116KG



#### **GARDEN GOURMET**

WEIGHT 192KG



#### **GARDEN PARTY**

WEIGHT 232 KG



#### **CLEAN BURN**

**OUTDOOR HEATER** 

WEIGHT 107KG



#### **CLEAN BURN XL**

**OUTDOOR HEATER** 

WEIGHT 132KG



### WITH ADDITIONAL LOG STORE

WEIGHT 179KG



## CHESNEYS

#### London Showrooms:

#### Battersea Park Road Showroom

194-202 Battersea Park Road, London SW11 4ND

#### Haverstock Hill Showroom

147 Haverstock Hill, London NW3 4RU

#### Chelsea Design Studio

570 King's Road, London SW6 2DY

Telephone 020 7627 1410 Email sales@chesneys.co.uk

For details of UK nationwide stockists: Telephone 020 3177 4200 Email stockists@chesneys.co.uk

www.chesneys.co.uk

#### Social



Twitter: @chesneysltd



Facebook: @chesneyslondon



Instagram: @chesneyslondon

## CHESNEYS

#### CLEAN BURN £ 1,549.00

#### Includes:

- Pair of stove gloves