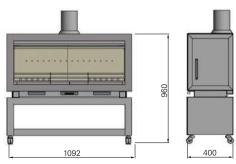

mbustion technology used in our range of indoor wood burning stoves has been adapted to provide a degree of temperature control that is uniquely sensitive and responsive to a barbecue.







#### MAINTENANCE

CHESNEYS' INVALUABLE INFORMATION SHEETS, GUIDES AND MANUALS, ARE AVAILABLE TO DOWNLOAD, VISIT CHESNEYS.CO.UK/OUTDOOR



Chesneys pursues a policy of continuing improvement in design and performance of its products. The right is therefore reserved to vary specifications without notice.

© Chesneys 2021



#### **HEAT & GRILL**

WEIGHT 116KG



#### **GARDEN GOURMET**

WEIGHT 192KG



#### **GARDEN PARTY**

WEIGHT 232 KG



#### **CLEAN BURN**

**OUTDOOR HEATER** 

WEIGHT 107KG



#### **CLEAN BURN XL**

**OUTDOOR HEATER** 

WEIGHT 132KG



### WITH ADDITIONAL LOG STORE

WEIGHT 179KG



## CHESNEYS

#### London Showrooms:

#### Battersea Park Road Showroom

194-202 Battersea Park Road, London SW11 4ND

#### Haverstock Hill Showroom

147 Haverstock Hill, London NW3 4RU

#### Chelsea Design Studio

570 King's Road, London SW6 2DY

Telephone 020 7627 1410 Email sales@chesneys.co.uk

For details of UK nationwide stockists: Telephone 020 3177 4200 Email stockists@chesneys.co.uk

www.chesneys.co.uk

#### Social



Twitter: @chesneysltd



Facebook: @chesneyslondon



Instagram: @chesneyslondon

## CHESNEYS

#### CLEAN BURN £ 1,549.00

#### Includes:

- Pair of stove gloves
- Scoop for removing ash
- · Weatherproof cover
- Flue pipe (1m)
- 2 wheels (fixed)
- User guide

White glove delivery: £140 Pallet delivery: £80

#### CLEAN BURN XL £ 1,999.00

#### Includes:

- Pair of st