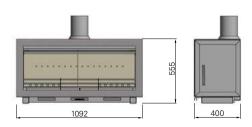

ting mode into cooking mode in minutes.

The combustion technology used in our range of indoor wood burning stoves has been adapted to provide a degree of temperature control that is uniquely sensitive and responsive to a barbecue.







#### MAINTENANCE

CHESNEYS' INVALUABLE INFORMATION SHEETS, GUIDES AND MANUALS, ARE AVAILABLE TO DOWNLOAD, VISIT CHESNEYS.CO.UK/OUTDOOR



Chesneys pursues a policy of continuing improvement in design and performance of its products. The right is therefore reserved to vary specifications without notice.

© Chesneys 2021



#### **HEAT & GRILL**

WEIGHT 116KG



#### **GARDEN GOURMET**

WEIGHT 192KG



#### **GARDEN PARTY**

WEIGHT 232 KG



#### **CLEAN BURN**

**OUTDOOR HEATER** 

WEIGHT 107KG



#### **CLEAN BURN XL**

**OUTDOOR HEATER** 

WEIGHT 132KG



### WITH ADDITIONAL LOG STORE

WEIGHT 179KG



## CHESNEYS

#### London Showrooms:

#### Battersea Park Road Showroom

194-202 Battersea Park Road, London SW11 4ND

#### Haverstock Hill Showroom

147 Haverstock Hill, London NW3 4RU

#### Chelsea Design Studio

570 King's Road, London SW6 2DY

Telephone 020 7627 1410 Email sales@chesneys.co.uk

For details of UK nationwide stockists: Telephone 020 3177 4200 Email stockists@chesneys.co.uk

www.chesneys.co.uk

#### Social



Twitter: @chesneysltd



Facebook: @chesneyslondon



Instagram: @chesneyslondon

## CHESNEYS

#### CLEAN BURN £ 1,549.00

#### Includes:

- Pair of stove gloves
- Scoop for removing ash
- · Weatherproof cover
- Flue pipe (1m)
- 2 wheels (fixed)
- User guide

White glove delivery: £140 Pallet delivery: £80

#### CLEAN B