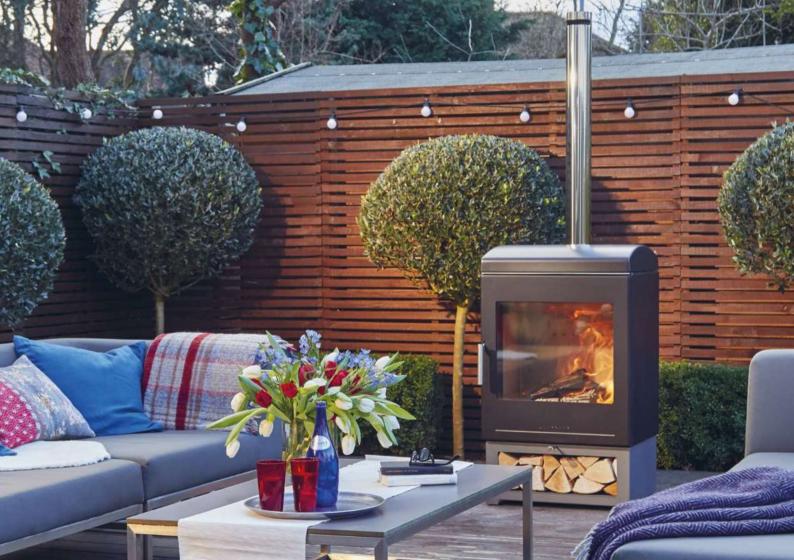

# WE'VE TURNED OUTDOOR HEATING INSIDE OUT

We have taken everything we know about indoor heating, outdoors.

The HEAT Collection will transform the way you live and extend your enjoyment of your outdoor space.

#### **DUAL FUNCTION**

The Heat & Grill and Gourmet Range are the first single appliances on the market to successfully combine an efficient outdoor heater with a barbecue, using innovative technology only seen in indoor wood burning stoves.

It is an entirely unique way to heat the outdoors and will enhance outdoor living. The supreme temperature control allows a variety of cooking options: low and slow to high heat wok.