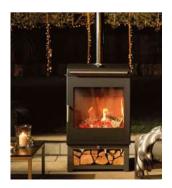

## **HEAT & GRILL**

#### COOK, EAT AND RELAX OUTSIDE, WHENEVER YOU WANT

The Heat & Grill is a high performance dual-function heater barbecue which has been made for those who love nothing more than firing up the barbecue for a spontaneous outdoor feast or simply looking for ways to use their precious outdoor space more often.

The grill size is ideal for rustling up some sausages and burgers for a party of 6-8 using fine grade charcoal or popping a pizza stone on the grill, closing the lid and achieving perfectly cooked crisp pizza in minutes, over kiln dried logs. The elegant design will suit any exterior style and encourage you to get outside more, even if it is just to have a cup of coffee with the newspaper, on a sunny but cooler day.