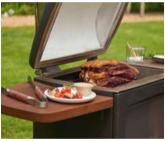

#### QUALITY COOKING EXPERIENCE

- Fully rotatable grill for cooking different sizes and cuts of meat
- Removable grill for wok cooking
- Fully insulated lid with thermal rotation to reduce heat loss
- Variable cooking modes
- Self-Cleaning

It is an entirely unique way to heat the outdoors and will enhance outdoor living. The supreme temperature control allows a variety of cooking options: low and slow to high heat wok.

All four heater barbecues can be lit and brought up to temperatures of around 300°C in just 20 minutes and achieve top temperatures of 600°C. The fully insulated, thermal rotation lid means that with the lid closed, the barbecue will work as an outdoor oven sealing in the heat and keeping the food succulent and tender.