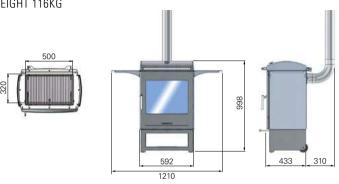

oor allows the fuel to be replenished with ease, with the glow of the flames being always visible.

#### COOKING

The movement of a steel baffle plate inside the chamber changes the appliance from heating mode into cooking mode in minutes.

The combustion technology used in our range of indoor wood burning stoves has been adapted to provide a degree of temperature control that is uniquely sensitive and responsive to a barbecue.







#### MAINTENANCE

CHESNEYS' INVALUABLE INFORMATION SHEETS, GUIDES AND MANUALS, ARE AVAILABLE TO DOWNLOAD, VISIT CHESNEYS.CO.UK/OUTDOOR



Chesneys pursues a policy of continuing improvement in design and performance of its products. The right is therefore reserved to vary specifications without notice.

© Chesneys 2021



#### **HEAT & GRILL**

WEIGHT 116KG



#### **GARDEN GOURMET**

WEIGHT 192KG



#### **GARDEN PARTY**

WEIGHT 232 KG



#### **CLEAN BURN**

**OUTDOOR HEATER** 

WEIGHT 107KG



#### **CLEAN BURN XL**

**OUTDOOR HEATER** 

WEIGHT 132KG



### WITH ADDITIONAL LOG STORE

WEIGHT 179KG



## CHESNEYS

#### London Showrooms:

#### Battersea Park Road Showroom

194-202 Battersea Park Road, London SW11 4ND

#### Haverstock Hill Showroom

147 Haverstock Hill, London NW3 4RU

#### Chelsea Design Studio

570 King's Road, London SW6 2DY

Telephone 020 7627 1410 Email sales@chesneys.co.uk

For details of UK nationwide stockists: Telephone 020 3177 4200 Email stockists@chesneys.co.uk

www.chesneys.co.uk

#### Social



Twitter: @chesneysltd



Facebook: @chesneyslondon



Instagram: @chesneyslondon

## CHESNEYS

#### CLEAN BURN £ 1,549.00