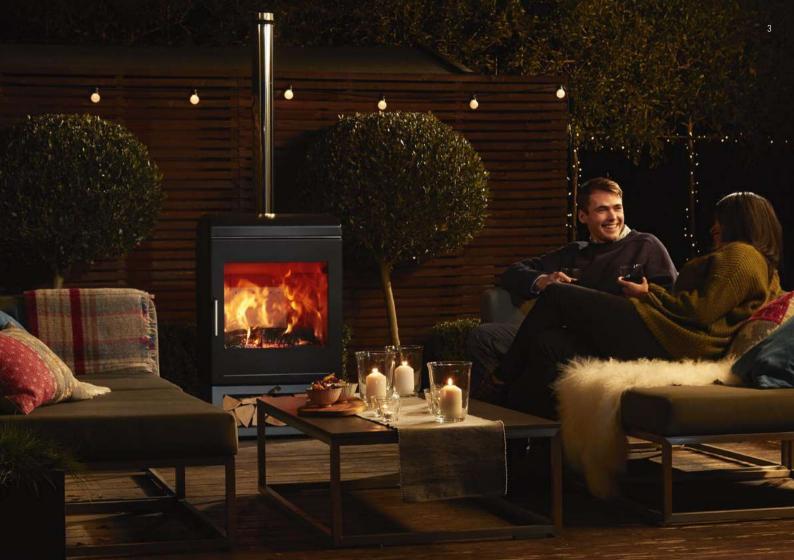

#### **ATMOSPHERIC**

Unlike other outdoor heaters and fire pits in particular, the HEAT Collection allows a generous but protected view of the fire not only making it a highly atmospheric experience but reducing any need to move if the wind changes direction!

All emissions are sent up the flue, rather than covering everyone and everything in clouds of smoke – a first for an outdoor heater using wood. It is a safe way to enjoy an outdoor fire and due to the progressive technology, the glass will stay clean and the flames visible.