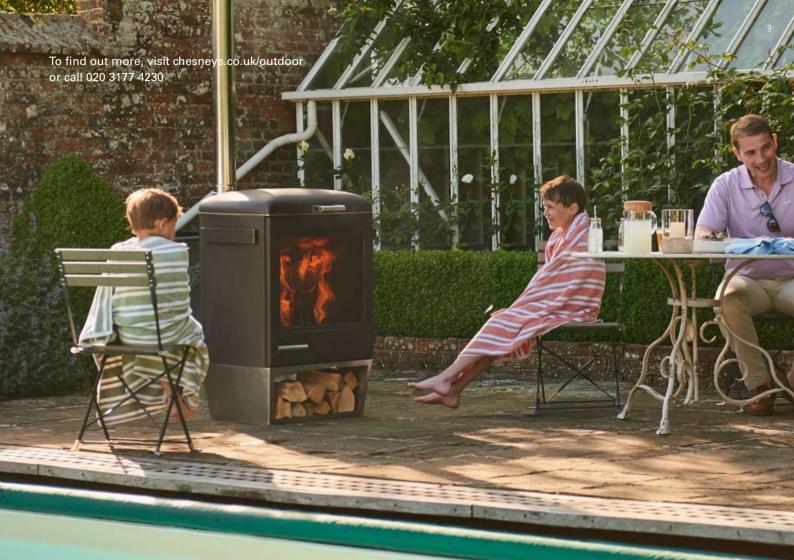

#### **ATMOSPHERIC**

Unlike other outdoor heaters and fire pits in particular, the HEAT Collection allows a generous but protected view of the fire not only making it a highly atmospheric experience but reducing any need to move if the wind changes direction!

All emissions are sent up the flue, rather than covering everyone and everything in clouds of smoke – a first for an outdoor heater using wood. It is a safe way to enjoy an outdoor fire and due to the progressive technology, the glass will stay clean and the flames visible.

Clean Burn is at the forefront of innovation for outdoor heating and will significantly increase the amount of time you spend in the fresh air, extending the enjoyment of your garden, terrace or balcony throughout the year. For those who already own a barbecue and love spending time outside but feel their plans are often dictated by the weather, this is the solution.