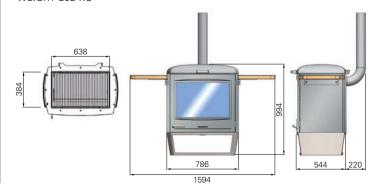

g always visible.

#### COOKING

The movement of a steel baffle plate inside the chamber changes the appliance from heating mode into cooking mode in minutes.

The combustion technology used in our range of indoor wood burning stoves has been adapted to provide a degree of temperature control that is uniquely sensitive and responsive to a barbecue.







#### MAINTENANCE

CHESNEYS' INVALUABLE INFORMATION SHEETS, GUIDES AND MANUALS, ARE AVAILABLE TO DOWNLOAD, VISIT CHESNEYS.CO.UK/OUTDOOR



Chesneys pursues a policy of continuing improvement in design and performance of its products. The right is therefore reserved to vary specifications without notice.

© Chesneys 2021



#### **HEAT & GRILL**

WEIGHT 116KG



#### **GARDEN GOURMET**

WEIGHT 192KG



#### **GARDEN PARTY**

WEIGHT 232 KG



#### **CLEAN BURN**

**OUTDOOR HEATER** 

WEIGHT 107KG



#### **CLEAN BURN XL**

**OUTDOOR HEATER** 

WEIGHT 132KG



### WITH ADDITIONAL LOG STORE

WEIGHT 179KG



## CHESNEYS

#### London Showrooms:

#### Battersea Park Road Showroom

194-202 Battersea Park Road, London SW11 4ND

#### Haverstock Hill Showroom

147 Haverstock Hill, London NW3 4RU

#### Chelsea Design Studio

570 King's Road, London SW6 2DY

Telephone 020 7627 1410 Email sales@chesneys.co.uk

For details of UK nationwide stockists: Telephone 020 3177 4200 Email stockists@chesneys.co.uk

www.chesneys.co.uk

#### Social



Twitter: @chesneysltd



Facebook: @chesneyslondon



Instagram: @chesneyslondon

## CHESNEYS

#### CLEAN BURN £ 1,549.00

#### Includes:

- Pair of stove gloves
- Scoop for removing ash
- · Weatherproo