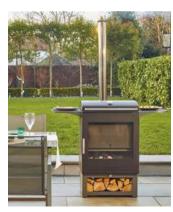

#### GET MORE FROM YOUR GARDEN, ALL YEAR ROUND

Clean Burn is an eco-friendly outdoor wood burning stove. Using the same advanced technology as our collection of indoor wood burning stoves, this outdoor heater emits a substantial amount of glowing heat, producing next to no smoke and runs on very little fuel.

Clean Burn is at the forefront of innovation for outdoor heating and will significantly increase the amount of time you spend in the fresh air, extending the enjoyment of your garden, terrace or balcony throughout the year. For those who already own a barbecue and love spending time outside but feel their plans are often dictated by the weather, this is the solution.