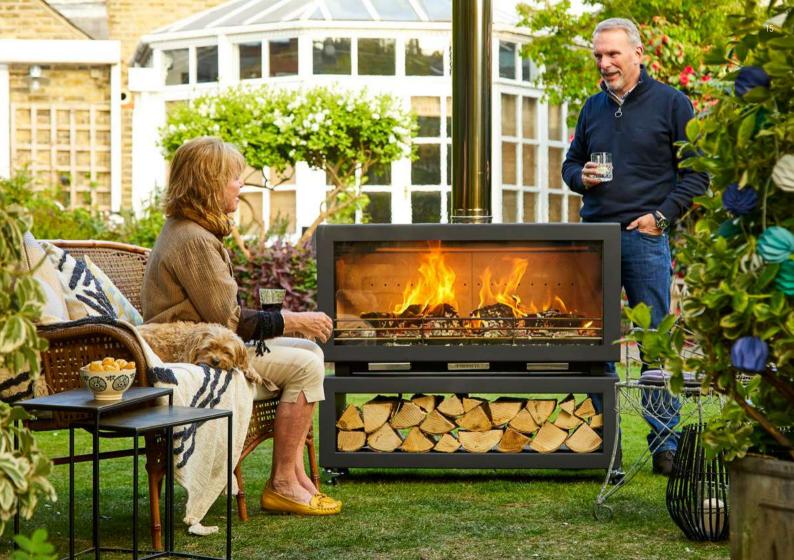

# WE'VE TURNED OUTDOOR HEATING INSIDE OUT

We have taken everything we know about indoor heating, outdoors.

The HEAT Collection will transform the way you live and extend your enjoyment of your outdoor space.

#### **ATMOSPHERIC**

Unlike other outdoor heaters and fire pits in particular, the HEAT Collection allows a generous but protected view of the fire not only making it a highly atmospheric experience but reducing any need to move if the wind changes direction!

All emissions are sent up the flue, rather than covering everyone and everything in clouds of smoke – a first for an outdoor heater using wood. It is a safe way to enjoy an outdoor fire and due to the progressive technology, the glass will stay clean and the flames visible.

#### COOK, EAT AND RELAX OUTSIDE, WHENEVER YOU WANT

The Heat & Grill is a high performance dual-function heater barbecue which has been made for those who love nothing more than firing up the barbecue for a spontaneous outdoor feast or simply looking for ways to use their precious outdoor space more often.